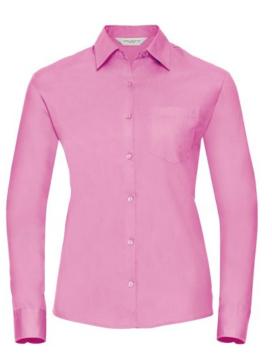

#### Colors

Specification

RUSSELL women's long sleeve shirt PURE COTTON.Elegant and very durable shirt with the comfort of pure cotton.Classic collar without buttons, one button on cuff, pocket on the right.100% Poplim cotton, 120/125 g / m2.Laundry at 40 degrees .EASY CARE -drying fast, easy to light pink XL