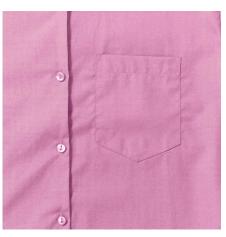

#### Colors

Specification

RUSSELL women's long sleeve shirt PURE COTTON.Elegant and very durable shirt with the comfort of pure cotton.Classic collar without buttons, one button on cuff, pocket on the right.100% Poplim cotton, 120/125 g / m2.Laundry at 40 degrees .EASY CARE -drying fast, easy to light pink XL