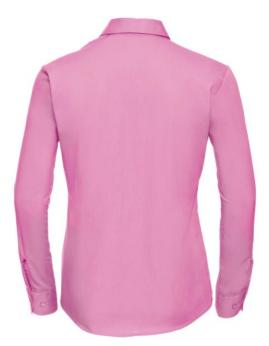

#### Colors

Specification

RUSSELL women's long sleeve shirt PURE COTTON.Elegant and very durable shirt with the comfort of pure cotton.Classic collar without buttons, one button on cuff, pocket on the right.100% Poplim cotton, 120/125 g / m2.Laundry at 40 degrees .EASY CARE -drying fast, easy to light pink XL